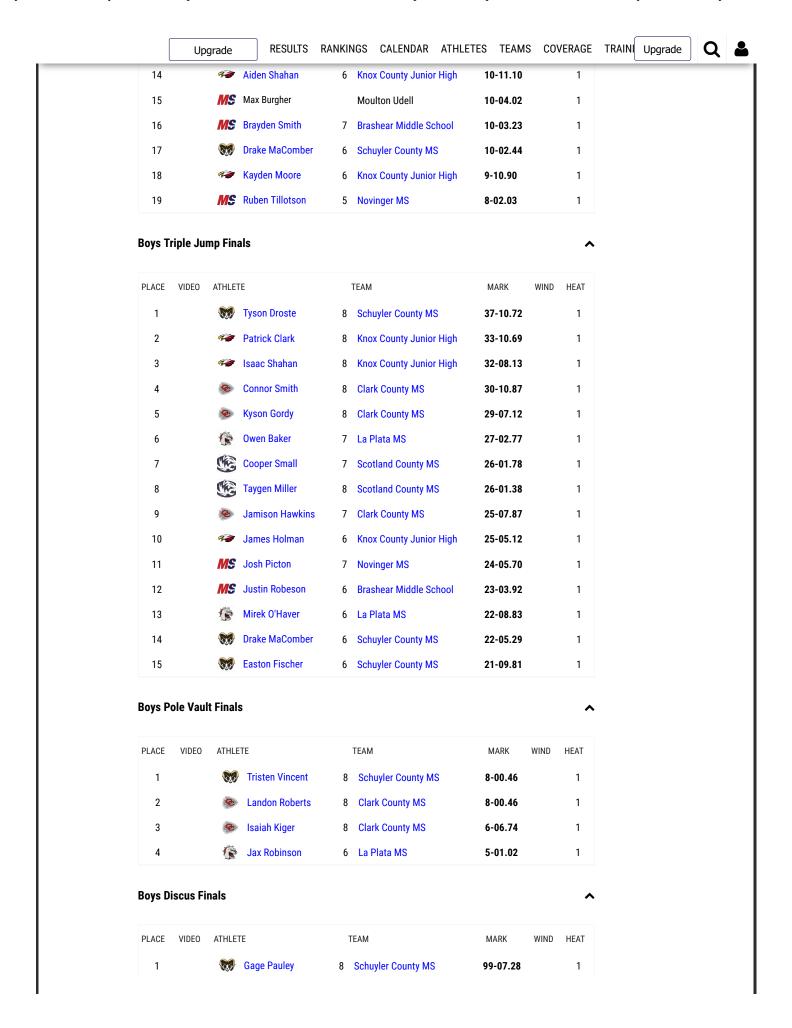

**Boys 4x800 Meter Relay Finals Boys High Jump Finals Boys Long Jump Finals Boys Triple Jump Finals Boys Pole Vault Finals Boys Discus Finals Boys Shot Put Finals Girls 100 Meter Dash Finals Girls 200 Meter Dash Finals** Girls 400 Meter Dash Finals **Girls 800 Meter Run Finals Girls 1600 Meter Run Finals Girls 100 Meter Hurdles Finals** Girls 4x100 Meter Relay Finals Girls 4x200 Meter Relay Finals Girls 4x400 Meter Relay Finals Girls 4x800 Meter Relay Finals **Girls High Jump Finals** 

| L                                                                    | Upgrade                                                                                                                                                                                                                                                                                                                                                                                                                                                                                                                                                                                                                                            | RESULTS                                                                                                                                        | RANKIN                                               | GS CALENDAR                                                                                                                                                                                                  | ATHLETES                                                    | TEAMS                                                                                                             | COVERAGE                                  | TRAINI Upgrade |
|----------------------------------------------------------------------|----------------------------------------------------------------------------------------------------------------------------------------------------------------------------------------------------------------------------------------------------------------------------------------------------------------------------------------------------------------------------------------------------------------------------------------------------------------------------------------------------------------------------------------------------------------------------------------------------------------------------------------------------|------------------------------------------------------------------------------------------------------------------------------------------------|------------------------------------------------------|--------------------------------------------------------------------------------------------------------------------------------------------------------------------------------------------------------------|-------------------------------------------------------------|-------------------------------------------------------------------------------------------------------------------|-------------------------------------------|----------------|
| 2                                                                    | <b>⊗</b> Si                                                                                                                                                                                                                                                                                                                                                                                                                                                                                                                                                                                                                                        | mon Davidson                                                                                                                                   | 8                                                    | Clark County MS                                                                                                                                                                                              | 94-                                                         | 00.74                                                                                                             | 1                                         |                |
| 3                                                                    | ≪ A                                                                                                                                                                                                                                                                                                                                                                                                                                                                                                                                                                                                                                                | rlo Both                                                                                                                                       | 7                                                    | Knox County Junior H                                                                                                                                                                                         | ligh <b>87</b> -                                            | 09.15                                                                                                             | 1                                         |                |
| 4                                                                    | Di Da                                                                                                                                                                                                                                                                                                                                                                                                                                                                                                                                                                                                                                              | ayton Rowland                                                                                                                                  | 8                                                    | Scotland County MS                                                                                                                                                                                           | 82-                                                         | 06.95                                                                                                             | 1                                         |                |
| 5                                                                    | Dy                                                                                                                                                                                                                                                                                                                                                                                                                                                                                                                                                                                                                                                 | ylan March                                                                                                                                     | 8                                                    | Schuyler County MS                                                                                                                                                                                           | 75-                                                         | 00.00                                                                                                             | 1                                         |                |
| 6                                                                    | ₩ Pa                                                                                                                                                                                                                                                                                                                                                                                                                                                                                                                                                                                                                                               | almer Kice                                                                                                                                     | 8                                                    | Scotland County MS                                                                                                                                                                                           | 72-                                                         | 04.50                                                                                                             | 1                                         |                |
| 7                                                                    | <b>№</b> M                                                                                                                                                                                                                                                                                                                                                                                                                                                                                                                                                                                                                                         | ason Davidson                                                                                                                                  | 8                                                    | Clark County MS                                                                                                                                                                                              | 72-                                                         | 00.57                                                                                                             | 1                                         |                |
| 8                                                                    | <b>MS</b> Bi                                                                                                                                                                                                                                                                                                                                                                                                                                                                                                                                                                                                                                       | rayden Smith                                                                                                                                   | 7                                                    | Brashear Middle Scho                                                                                                                                                                                         | ool 66-                                                     | 02.88                                                                                                             | 1                                         |                |
| 9                                                                    | <b>MS</b> Ka                                                                                                                                                                                                                                                                                                                                                                                                                                                                                                                                                                                                                                       | aden Hettinger                                                                                                                                 | 8                                                    | Brashear Middle Scho                                                                                                                                                                                         | ool 59-                                                     | 08.93                                                                                                             | 1                                         |                |
| 10                                                                   | C                                                                                                                                                                                                                                                                                                                                                                                                                                                                                                                                                                                                                                                  | asen Antal                                                                                                                                     | 8                                                    | Schuyler County MS                                                                                                                                                                                           | 57-                                                         | 05.37                                                                                                             | 1                                         |                |
| 11                                                                   | <b>⋘</b> C                                                                                                                                                                                                                                                                                                                                                                                                                                                                                                                                                                                                                                         | arter Clair                                                                                                                                    | 6                                                    | Knox County Junior H                                                                                                                                                                                         | ligh 55-                                                    | 11.65                                                                                                             | 1                                         |                |
| 12                                                                   | ✓ Je                                                                                                                                                                                                                                                                                                                                                                                                                                                                                                                                                                                                                                               | eremiah Waller                                                                                                                                 | 6                                                    | Knox County Junior H                                                                                                                                                                                         | ligh 49-                                                    | 04.52                                                                                                             | 1                                         |                |
| 13                                                                   | <b>MS</b> w                                                                                                                                                                                                                                                                                                                                                                                                                                                                                                                                                                                                                                        | yatt Brinegar                                                                                                                                  | ı                                                    | Moulton Udell                                                                                                                                                                                                | 49-                                                         | 03.73                                                                                                             | 1                                         |                |
| 14                                                                   | <b>MS</b> H                                                                                                                                                                                                                                                                                                                                                                                                                                                                                                                                                                                                                                        | esston Halley                                                                                                                                  | 5                                                    | Novinger MS                                                                                                                                                                                                  | 39-                                                         | 00.90                                                                                                             | 1                                         |                |
| 15                                                                   | <b>№</b> Bo                                                                                                                                                                                                                                                                                                                                                                                                                                                                                                                                                                                                                                        | ennett Harmon                                                                                                                                  | 7                                                    | Clark County MS                                                                                                                                                                                              | 35-                                                         | 11.50                                                                                                             | 1                                         |                |
| Boys Sho                                                             | ot Put Finals                                                                                                                                                                                                                                                                                                                                                                                                                                                                                                                                                                                                                                      |                                                                                                                                                |                                                      |                                                                                                                                                                                                              |                                                             |                                                                                                                   | ^                                         |                |
| PLACE                                                                | VIDEO ATHLETE                                                                                                                                                                                                                                                                                                                                                                                                                                                                                                                                                                                                                                      |                                                                                                                                                | TE                                                   | EAM                                                                                                                                                                                                          | MA                                                          | RK \                                                                                                              | WIND HEAT                                 |                |
| 1                                                                    | ₩ G                                                                                                                                                                                                                                                                                                                                                                                                                                                                                                                                                                                                                                                | age Pauley                                                                                                                                     | 8                                                    | Schuyler County MS                                                                                                                                                                                           | 35-                                                         | 02.44                                                                                                             | 1                                         |                |
| 2                                                                    | J.                                                                                                                                                                                                                                                                                                                                                                                                                                                                                                                                                                                                                                                 | athan Fuller                                                                                                                                   | 8                                                    | Scotland County MS                                                                                                                                                                                           | 34-                                                         | 05.78                                                                                                             | 1                                         |                |
| 3                                                                    | ₩ D                                                                                                                                                                                                                                                                                                                                                                                                                                                                                                                                                                                                                                                | ylan March                                                                                                                                     | 8                                                    | Schuyler County MS                                                                                                                                                                                           | 20                                                          | 02.22                                                                                                             |                                           |                |
|                                                                      |                                                                                                                                                                                                                                                                                                                                                                                                                                                                                                                                                                                                                                                    |                                                                                                                                                |                                                      |                                                                                                                                                                                                              | 32-                                                         | 02.22                                                                                                             | 1                                         |                |
| 4                                                                    | <b>∰</b> Ja                                                                                                                                                                                                                                                                                                                                                                                                                                                                                                                                                                                                                                        | aden Bergeson                                                                                                                                  | 8                                                    | Scotland County MS                                                                                                                                                                                           |                                                             | 07.32                                                                                                             | 1                                         |                |
|                                                                      |                                                                                                                                                                                                                                                                                                                                                                                                                                                                                                                                                                                                                                                    | aden Bergeson<br>uff Pitford                                                                                                                   |                                                      | Scotland County MS Clark County MS                                                                                                                                                                           | 30-                                                         |                                                                                                                   |                                           |                |
| 4                                                                    | <b>№</b> Tu                                                                                                                                                                                                                                                                                                                                                                                                                                                                                                                                                                                                                                        |                                                                                                                                                | 8 (                                                  | •                                                                                                                                                                                                            | 30-<br>29-                                                  | 07.32                                                                                                             | 1                                         |                |
| 4<br>5                                                               |                                                                                                                                                                                                                                                                                                                                                                                                                                                                                                                                                                                                                                                    | uff Pitford                                                                                                                                    | 8 (                                                  | Clark County MS                                                                                                                                                                                              | 30-<br>29-<br>27-                                           | 07.32<br>10.27                                                                                                    | 1                                         |                |
| 4<br>5<br>6                                                          | MS Ry                                                                                                                                                                                                                                                                                                                                                                                                                                                                                                                                                                                                                                              | uff Pitford<br>yan Carter                                                                                                                      | 8 (                                                  | Clark County MS<br>Moulton Udell                                                                                                                                                                             | 30-<br>29-<br>27-<br>27-                                    | 07.32<br>10.27<br>10.64                                                                                           | 1<br>1<br>1                               |                |
| 4<br>5<br>6<br>7                                                     | MS Ry  Li                                                                                                                                                                                                                                                                                                                                                                                                                                                                                                                                                                                                                                          | uff Pitford<br>yan Carter<br>am McIntire                                                                                                       | 8 (<br>8 (<br>7 F                                    | Clark County MS  Moulton Udell  Clark County MS                                                                                                                                                              | 30-<br>29-<br>27-<br>27-<br>igh 27-                         | 07.32<br>10.27<br>10.64<br>07.89                                                                                  | 1<br>1<br>1                               |                |
| 4<br>5<br>6<br>7<br>8                                                | IT INS RY                                                                                                                                                                                                                                                                                                                                                                                                                                                                                                                                                                                                                                          | uff Pitford<br>yan Carter<br>am McIntire<br>rlo Both                                                                                           | 8 (<br>8 (<br>7 F<br>7 S                             | Clark County MS  Moulton Udell  Clark County MS  Knox County Junior H                                                                                                                                        | 30-<br>29-<br>27-<br>27-<br>igh 27-<br>27-                  | 07.32<br>10.27<br>10.64<br>07.89<br>07.10                                                                         | 1<br>1<br>1<br>1                          |                |
| 4<br>5<br>6<br>7<br>8                                                | IT INSTRUCTION AND AND AND AND AND AND AND AND AND AN                                                                                                                                                                                                                                                                                                                                                                                                                                                                                                                                                                                              | uff Pitford yan Carter am McIntire rlo Both rycen Alister                                                                                      | 8 (<br>1<br>8 (<br>7 )<br>7 S<br>8 (                 | Clark County MS  Moulton Udell  Clark County MS  Knox County Junior H  Schuyler County MS                                                                                                                    | 30-<br>29-<br>27-<br>27-<br>igh 27-<br>27-<br>22-           | 07.32<br>10.27<br>10.64<br>07.89<br>07.10                                                                         | 1<br>1<br>1<br>1<br>1                     |                |
| 4<br>5<br>6<br>7<br>8<br>9                                           | MS Ry Li A B B C C                                                                                                                                                                                                                                                                                                                                                                                                                                                                                                                                                                                                                                 | uff Pitford yan Carter am McIntire rlo Both rycen Alister oseph Allen                                                                          | 8 (<br>8 (<br>7 )<br>7 (<br>8 (<br>6 )               | Clark County MS  Moulton Udell  Clark County MS  Knox County Junior H  Schuyler County MS  Clark County MS                                                                                                   | 30- 29- 27- 27- igh 27- 22- igh 22-                         | 07.32<br>10.27<br>10.64<br>07.89<br>07.10<br>04.74                                                                | 1<br>1<br>1<br>1<br>1<br>1                |                |
| 4<br>5<br>6<br>7<br>8<br>9<br>10                                     | MS Ry Li A B B C C C C C C C C C C C C C C C C C                                                                                                                                                                                                                                                                                                                                                                                                                                                                                                                                                                                                   | van Carter am McIntire rlo Both rycen Alister oseph Allen arter Clair                                                                          | 8 (1 7 H 7 S 8 (6 H 8 S                              | Clark County MS  Moulton Udell  Clark County MS  Knox County Junior H  Schuyler County MS  Clark County MS  Knox County Junior H                                                                             | 30- 29- 27- igh 27- 22- igh 22- 21-                         | 07.32<br>10.27<br>10.64<br>07.89<br>07.10<br>04.74<br>11.20                                                       | 1<br>1<br>1<br>1<br>1<br>1<br>1           |                |
| 4<br>5<br>6<br>7<br>8<br>9<br>10<br>11                               | MS RY Li A A B B C C MS C MS W                                                                                                                                                                                                                                                                                                                                                                                                                                                                                                                                                                                                                     | yan Carter am McIntire rlo Both rycen Alister oseph Allen arter Clair asen Antal                                                               | 8 (1                                                 | Clark County MS  Moulton Udell  Clark County MS  Knox County Junior H  Schuyler County MS  Clark County MS  Knox County Junior H  Schuyler County MS                                                         | 30- 29- 27- 27- igh 27- 22- igh 22- 21- 21-                 | 07.32<br>10.27<br>10.64<br>07.89<br>07.10<br>04.74<br>11.20<br>05.29                                              | 1<br>1<br>1<br>1<br>1<br>1<br>1           |                |
| 4<br>5<br>6<br>7<br>8<br>9<br>10<br>11<br>12<br>13                   | MS Ry  Li  A  B  C  MS  C  MS  W  MS  Li                                                                                                                                                                                                                                                                                                                                                                                                                                                                                                                                                                                                           | yan Carter am McIntire rlo Both rycen Alister oseph Allen arter Clair asen Antal                                                               | 8 (1                                                 | Clark County MS  Moulton Udell  Clark County MS  Knox County Junior H  Schuyler County MS  Clark County MS  Knox County Junior H  Schuyler County MS  Moulton Udell                                          | 30- 29- 27- 27- igh 27- 22- igh 22- 21- 21- 20-             | 07.32<br>10.27<br>10.64<br>07.89<br>07.10<br>04.74<br>11.20<br>05.29<br>10.99                                     | 1<br>1<br>1<br>1<br>1<br>1<br>1<br>1      |                |
| 4<br>5<br>6<br>7<br>8<br>9<br>10<br>11<br>12<br>13                   | MS Ry  Li  A  B  C  MS  C  MS  W  MS  Lo  Ky                                                                                                                                                                                                                                                                                                                                                                                                                                                                                                                                                                                                       | uff Pitford yan Carter am McIntire rlo Both rycen Alister oseph Allen arter Clair asen Antal yatt Brinegar                                     | 8 (1                                                 | Clark County MS  Moulton Udell  Clark County MS  Knox County Junior H  Schuyler County MS  Knox County Junior H  Schuyler County MS  Moulton Udell  Brashear Middle Scho                                     | 30- 29- 27- 27- igh 27- 22- igh 22- 21- 21- iol 20- igh 20- | 07.32<br>10.27<br>10.64<br>07.89<br>07.10<br>04.74<br>11.20<br>05.29<br>10.99<br>01.94                            | 1<br>1<br>1<br>1<br>1<br>1<br>1<br>1<br>1 |                |
| 4<br>5<br>6<br>7<br>8<br>9<br>10<br>11<br>12<br>13<br>14             | MS Ry  A  A  B  C  C  MS  W  MS  L  K  MS  H                                                                                                                                                                                                                                                                                                                                                                                                                                                                                                                                                                                                       | uff Pitford yan Carter am McIntire rlo Both rycen Alister oseph Allen arter Clair asen Antal yatt Brinegar ogan Moots yle Hinton               | 8 (1                                                 | Clark County MS  Moulton Udell  Clark County MS  Knox County Junior H  Schuyler County MS  Knox County Junior H  Schuyler County MS  Moulton Udell  Brashear Middle Scho  Knox County Junior H               | 30- 29- 27- 27- igh 27- 21- 21- 21- iol 20- igh 20-         | 07.32<br>10.27<br>10.64<br>07.89<br>07.10<br>04.74<br>11.20<br>05.29<br>10.99<br>01.94<br>10.00<br>05.28          | 1 1 1 1 1 1 1 1 1 1 1 1 1 1 1 1 1 1 1     |                |
| 4<br>5<br>6<br>7<br>8<br>9<br>10<br>11<br>12<br>13<br>14<br>15<br>16 | MS Ry  A  A  B  B  C  C  MS  W  MS  L  MS  K  MS  MS | uff Pitford yan Carter am McIntire rlo Both rycen Alister oseph Allen arter Clair asen Antal yatt Brinegar ogan Moots yle Hinton esston Halley | 8 (1 7 1 8 6 1 8 5 1 8 1 8 1 8 1 8 1 8 1 8 1 8 1 8 1 | Clark County MS  Moulton Udell  Clark County MS  Knox County Junior H  Schuyler County MS  Clark County Junior H  Schuyler County MS  Moulton Udell  Brashear Middle Scho  Knox County Junior H  Novinger MS | 30- 29- 27- 27- igh 27- 21- 21- 21- 21- igh 20- 20- 19-     | 07.32<br>10.27<br>10.64<br>07.89<br>07.10<br>04.74<br>11.20<br>05.29<br>10.99<br>01.94<br>10.00<br>05.28<br>00.16 | 1 1 1 1 1 1 1 1 1 1 1 1 1 1 1 1 1 1 1     |                |